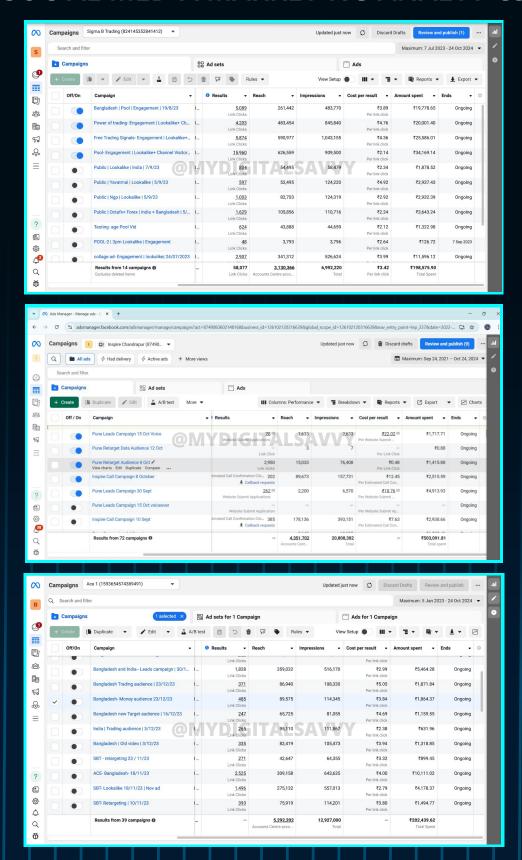

#### **SOCIAL MEDIA MARKETING ANALYTICS**

**SOCIAL MEDIA MARKETING ANALYTICS** 

Social media ad spent experience of 2.5 cr+ we are delivering exceptional results.