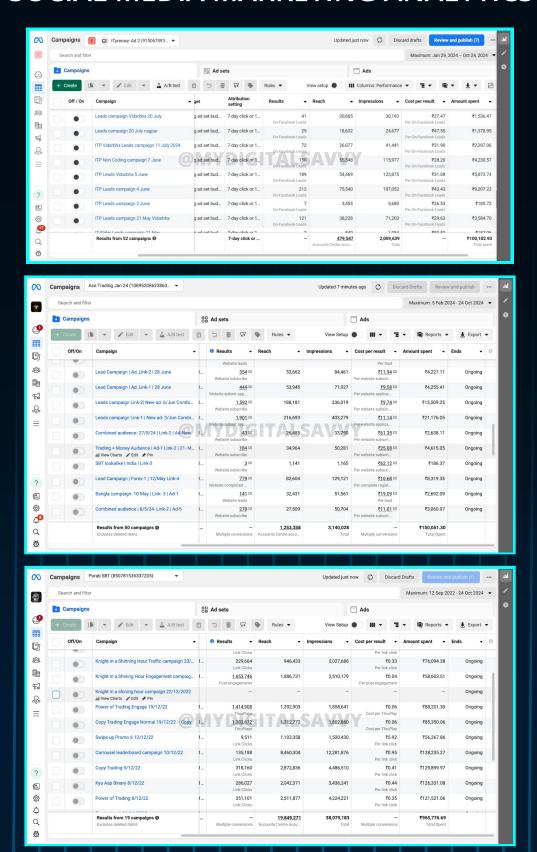

#### **SOCIAL MEDIA MARKETING ANALYTICS**

**SOCIAL MEDIA MARKETING ANALYTICS** 

Social media ad spent experience of 2.5 cr+ we are delivering exceptional results.

#### **GOOGLE ADS ANALYTICS**

#### **GOOGLE ADS ANALYTICS**

Google ad spent experience of 3 cr+ we have delivered remarkable results.