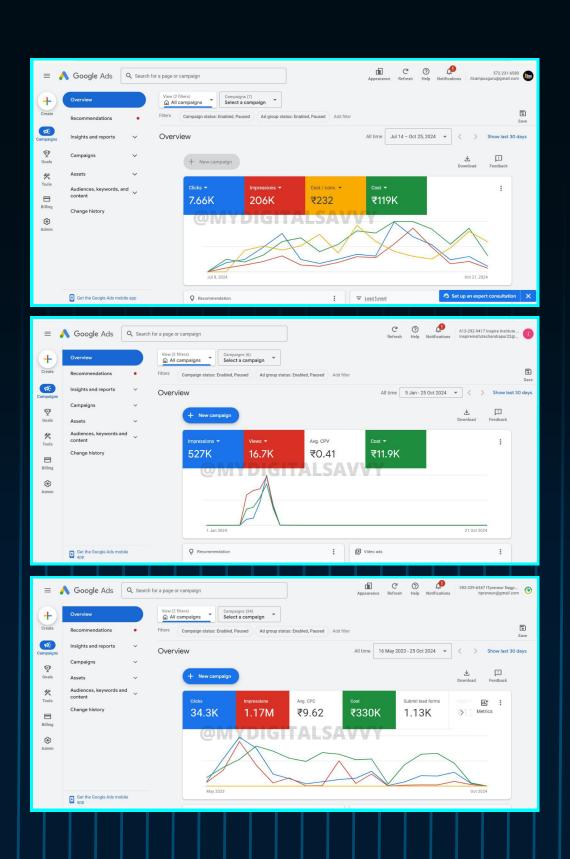

#### **GOOGLE ADS ANALYTICS**

#### **GOOGLE ADS ANALYTICS**

Google ad spent experience of 3 cr+ we have delivered remarkable results.