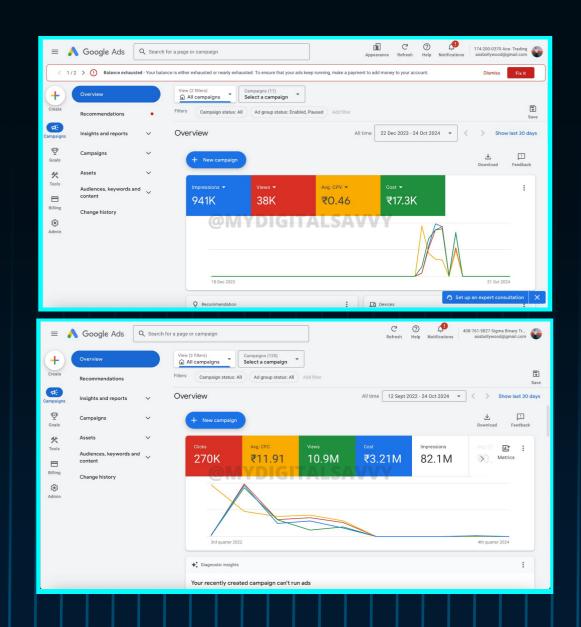

#### **GOOGLE ADS ANALYTICS**

#### **GOOGLE ADS ANALYTICS**

Google ad spent experience of 3 cr+ we have delivered remarkable results.